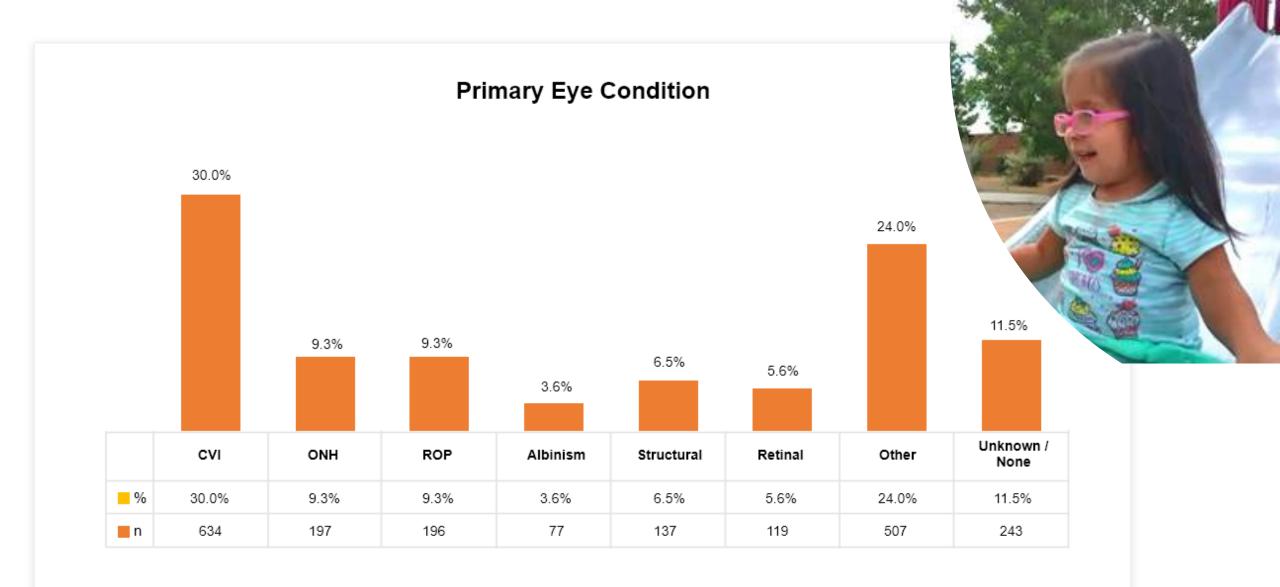

WI 53213 414-615-0100 | vision-forward.org



#### **Our Mission**

Empower, educate, and enhance the lives of individuals impacted by vision loss through all of life's transitions.



## babies count

- National and state registry
- Children under 3 with eye conditions impacting development
- Survey of family at intake and exit from Birth to 3 Program
- Conducted by TVI or Birth to 3 Provider



### **Impact of Babies Count**

- Increases Data Collection
- Promotes Identification/Referral
- Informs Birth to 3 Programming
- Enhances Connection to Resources for Families, Agencies, & Providers
- Initiates Research
- Encourages collaboration across systems (medical and educational)

Babies count | Visually impaired babies | BabiesCount.org Babies Count - Vision Forward (vision-forward.org)



#### http://babiescount.org/images/BabiescountResultsReport2020.pdf



## **Log-In Process**

- State Lead: Colleen Kickbush
- Agency Leads:
  - Register Birth to 3 providers (i.e. SCs, PSPs, TVIs) and Give them Babies Count login
  - Contact state lead if any providers have questions or need assistance
  - Attend meetings 1-2x/yr to discuss our state's data
  - Access the agency's Babies Count data
- Providers:
  - Conduct family/child survey
  - Fax parent consent form

https://docs.google.com/document/d/1IAUQtD3omLmp4Th9QFhzCIMUBh3uoOmw/edit?usp=sharing&ouid=116992787466756113472&rtpof=true&sd=true

Login at <u>https://www.babiescount.org/</u>



## **Program Update**

- Contact with County B-3 Agencies: 62/72 Counties (86%)
- Counties Trained/Registered: 41\*
- Providers Trained: 230